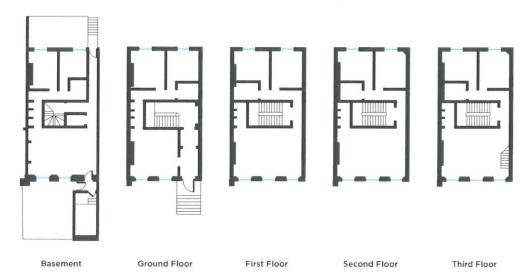

# Floor Plans 41 Hamilton Square

#### **ACCOMMODATION**

| 41 Hamilton Square | sq.m. | sq.ft. |
|--------------------|-------|--------|
| Ground Floor       | 57.01 | 614    |
| First Floor        | 67.44 | 726    |
| Second Floor       | 54.16 | 583    |
| Third Floor        | 61.04 | 657    |
| Basement           | 48.58 | 523    |
| 42 Hamilton Square |       |        |
| Ground Floor       | 56.99 | 613    |
| First Floor        | 71.1  | 765    |
| Second Floor       | 57.01 | 614    |
| Third Floor        | 62.96 | 678    |
| Basement           | 48.58 | 523    |
| 43 Hamilton Square |       |        |
| Ground Floor       | 57    | 614    |
| First Floor        | 74.23 | 799    |
| Second Floor       | 53.42 | 575    |
| Third Floor        | 72.18 | 777    |
| Basement           | 48.58 | 523    |