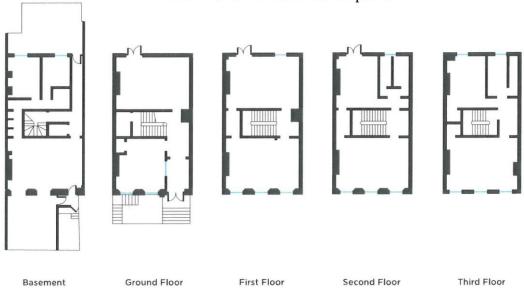

## Floor Plans 42 Hamilton Square

#### **ACCOMMODATION**

| 41 Hamilton Square | sq.m. | sq.ft. |
|--------------------|-------|--------|
| Ground Floor       | 57.01 | 614    |
| First Floor        | 67.44 | 726    |
| Second Floor       | 54.16 | 583    |
| Third Floor        | 61.04 | 657    |
| Basement           | 48.58 | 523    |
| 42 Hamilton Square |       |        |
| Ground Floor       | 56.99 | 613    |
| First Floor        | 71.1  | 765    |
| Second Floor       | 57.01 | 614    |
| Third Floor        | 62.96 | 678    |
| Basement           | 48.58 | 523    |
| 43 Hamilton Square |       |        |
| Ground Floor       | 57    | 614    |
| First Floor        | 74.23 | 799    |
| Second Floor       | 53.42 | 575    |
| Third Floor        | 72.18 | 777    |
| Basement           | 48.58 | 523    |