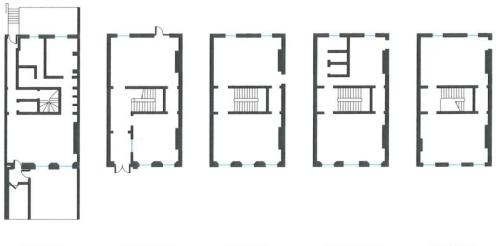

## Floor Plans 43 Hamilton Square

Basement Ground Floor

First Floor

Second Floor

Third Floor

#### **ACCOMMODATION**

| 41 Hamilton Square | sq.m. | sq.ft. |
|--------------------|-------|--------|
| Ground Floor       | 57.01 | 614    |
| First Floor        | 67.44 | 726    |
| Second Floor       | 54.16 | 583    |
| Third Floor        | 61.04 | 657    |
| Basement           | 48.58 | 523    |
| 42 Hamilton Square |       |        |
| Ground Floor       | 56.99 | 613    |
| First Floor        | 71.1  | 765    |
| Second Floor       | 57.01 | 614    |
| Third Floor        | 62.96 | 678    |
| Basement           | 48.58 | 523    |
| 43 Hamilton Square |       |        |
| Ground Floor       | 57    | 614    |
| First Floor        | 74.23 | 799    |
| Second Floor       | 53.42 | 575    |
| Third Floor        | 72.18 | 777    |
| Basement           | 48.58 | 523    |