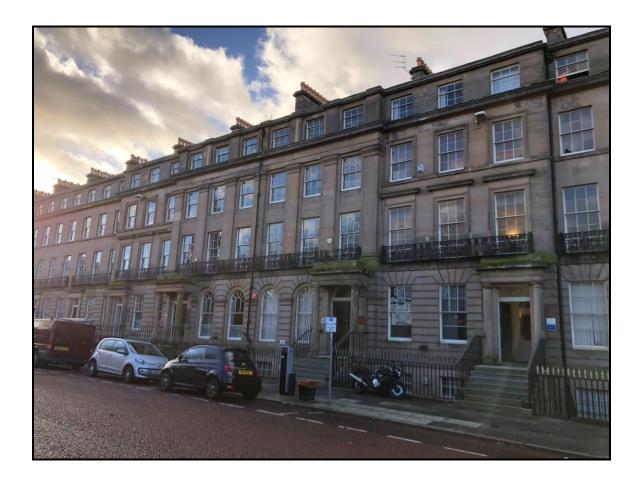

## **LOCATION**

Located in Hamilton Square, Birkenhead, Wirral, which is of national importance as the largest Listed Victorian Square outside London, having excellent access to Liverpool via underground trains, road tunnels, ferries and the M53 Link Road.

## **DESCRIPTION**

A terrace of three Grade 1 Listed buildings overlooking the picturesque gardens of Hamilton Square. The buildings range from circa 3,103 sq.ft. (288.27 sq.m.) to circa 3,288 sq.ft. (305.46 sq.m.) arranged over five floors. To the rear is a car park which is the full length of the three buildings. **These properties are ideal for residential conversion.** 